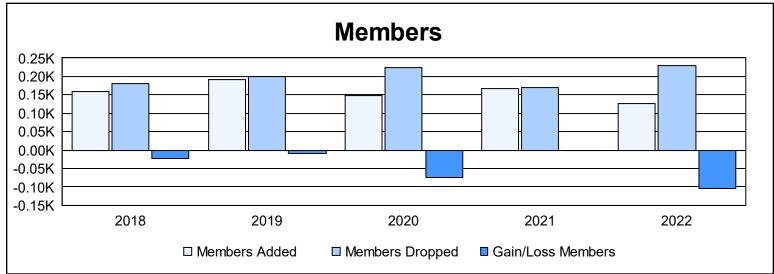

District 103CC As of June 2022 Cumulative

| Year      | New<br>Clubs | Dropped<br>Clubs | Gain/<br>Loss<br>Clubs | New<br>Members | Charter<br>Members | Reinstate<br>Members | Transfer<br>Members | Total<br>Member<br>Added | Total<br>Members<br>Dropped | Gain/<br>Loss<br>Members |
|-----------|--------------|------------------|------------------------|----------------|--------------------|----------------------|---------------------|--------------------------|-----------------------------|--------------------------|
| 2017-2018 | 0            | 3                | -3                     | 135            | 0                  | 4                    | 19                  | 158                      | 182                         | -24                      |
| 2018-2019 | 1            | 3                | -2                     | 123            | 23                 | 7                    | 38                  | 191                      | 201                         | -10                      |
| 2019-2020 | 1            | 3                | -2                     | 97             | 23                 | 6                    | 23                  | 149                      | 223                         | -74                      |
| 2020-2021 | 1            | 0                | 1                      | 62             | 78                 | 6                    | 22                  | 168                      | 170                         | -2                       |
| 2021-2022 | 0            | 2                | -2                     | 87             | 2                  | 9                    | 28                  | 126                      | 229                         | -103                     |
| Average   | 1            | 2                | -2                     | 101            | 25                 | 6                    | 26                  | 158                      | 201                         | -43                      |