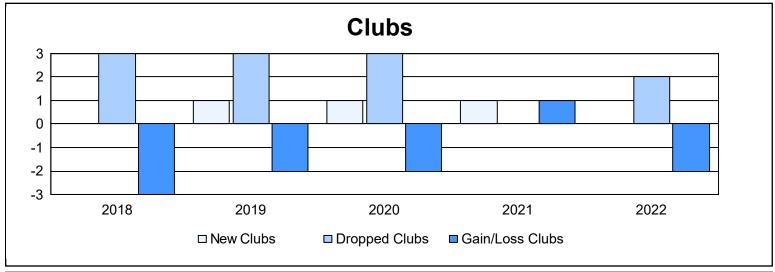

District 103CC As of June 2022 Cumulative

| Year      | New<br>Clubs | Dropped<br>Clubs | Gain/<br>Loss<br>Clubs | New<br>Members | Charter<br>Members | Reinstate<br>Members | Transfer<br>Members | Total<br>Member<br>Added | Total<br>Members<br>Dropped | Gain/<br>Loss<br>Members |
|-----------|--------------|------------------|------------------------|----------------|--------------------|----------------------|---------------------|--------------------------|-----------------------------|--------------------------|
| 2017-2018 | 0            | 3                | -3                     | 135            | 0                  | 4                    | 19                  | 158                      | 182                         | -24                      |
| 2018-2019 | 1            | 3                | -2                     | 123            | 23                 | 7                    | 38                  | 191                      | 201                         | -10                      |
| 2019-2020 | 1            | 3                | -2                     | 97             | 23                 | 6                    | 23                  | 149                      | 223                         | -74                      |
| 2020-2021 | 1            | 0                | 1                      | 62             | 78                 | 6                    | 22                  | 168                      | 170                         | -2                       |
| 2021-2022 | 0            | 2                | -2                     | 87             | 2                  | 9                    | 28                  | 126                      | 229                         | -103                     |
| Average   | 1            | 2                | -2                     | 101            | 25                 | 6                    | 26                  | 158                      | 201                         | -43                      |